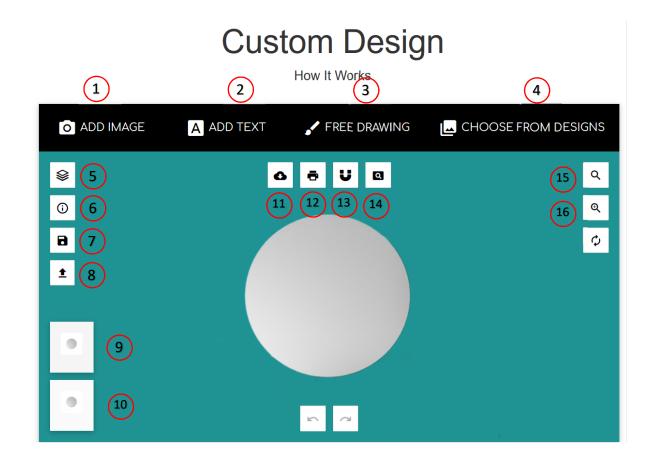

### The Designer Tools has 4 Main Categories to Choose from While Designing Your Pieces

- 1. ADD IMAGE. Allows you to upload your own vector Black and White Line Drawings. If you have a picture or photo that is not a vector black and white drawing, you need to convert it. We have detailed instructions on how to convert your custom pictures, on our website
- 2. ADD TEXT. Allows you to add text to your design. You can select different fonts and curved text
- 3. FREE DRAWING. Allows you to create free drawings to add to your designs
- 4. CHOOSE FROM DESIGN. Allows you to select from our library of drawing and icons.
- 5. MANAGE LAYERs. Allows you to delete layers from the design.
- 6. INFORMATION. May contain additional information and design tips.
- 7. SAVE. Allows you to save your design.
- 8. LOAD. Not used by the designer tool.
- 9. FRONT. Allows you to design the front of your piece. In some pieces can also design the back
- 10. BACK. Allows you to design the back of your piece.
- 11. DOWNLOAD. Allows you to download your design
- 12. PRINT. Allows you to print your design.
- 13. CENTER SNAP. Aligns your design in the center.
- 14. PREVIEW. Allows you to preview your design
- 15. ZOOM IN. Allows you to zoom in
- 16. ZOOM OUT. Allows you to zoom out
- 17. RESET. Resets your design