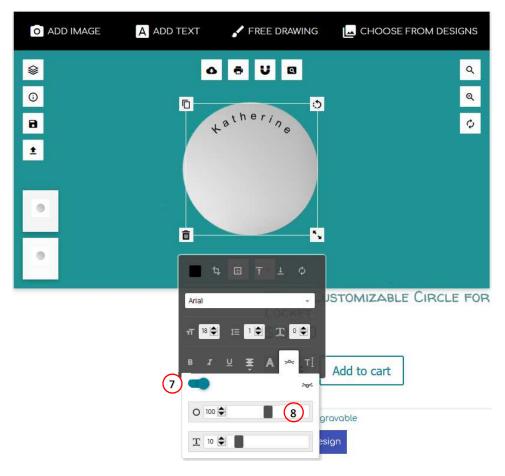

5. Click on Katherine to Change Text. We will make it curved.

- 6. Click on curve
- 7. Select Switch
- 8. Move Radius to 100

Now we will add another name, Kristen

- 9. Click on ADD TEXT
- 10. Type Kristen
- 11. Close ADD TEXT BOX
- 12. Select Switch
- 13. Select Reverse
- 14. Move Radius to 80