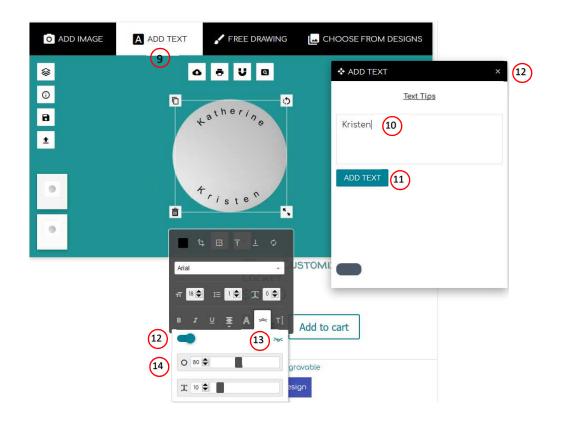

## **ADD TEXT**

All images uploaded should be Black & White Line Drawing Images. If you need to convert your images, you can download the instruction available in our website.

- 1. Click on ADD TEXT
- 2. Type Text to enter
- 3. Click on ADD TEXT
- 4. Close ADD TEXT Box

5. Click on Katherine to Change Text. We will make it curved.

- 6. Click on curve
- 7. Select Switch
- 8. Move Radius to 100

Now we will add another name, Kristen

- 9. Click on ADD TEXT
- 10. Type Kristen
- 11. Close ADD TEXT BOX
- 12. Select Switch
- 13. Select Reverse
- 14. Move Radius to 80