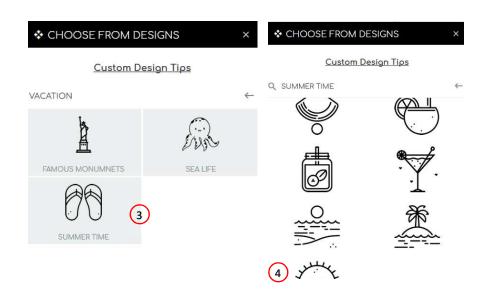

## **CHOOSE FROM DESIGNS**

- 1. Click CHOOSE FROM DESIGNS
- 2. Select Vacation Group
- 3. Select Summertime Group
- 4. Select 100-Sun