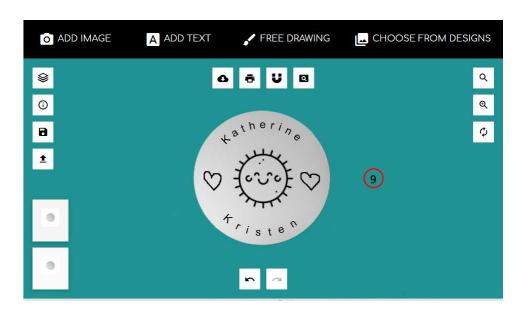

5. Click on Katherine to Change Text. We will make it curved.

- 6. Click on curve
- 7. Select Switch
- 8. Move Radius to 100

Now we will add another name, Kristen

- 9. Click on ADD TEXT
- 10. Type Kristen
- 11. Close ADD TEXT BOX
- 12. Select Switch
- 13. Select Reverse
- 14. Move Radius to 80

## **CHOOSE FROM DESIGNS**

- 1. Click CHOOSE FROM DESIGNS
- 2. Select Vacation Group
- 3. Select Summertime Group
- 4. Select 100-Sun

## FREE DRAWING

- 1. Click FREE DRAWING
- 2. Select Brush Type
- 3. Select Line Width
- 4. Draw
- 5. Click Add
- 6. Click on your drawing to adjust
- 7. Adjust for size, rotate if needed
- 8. Repeat until you have all the designs you want
- 9. Order your new design