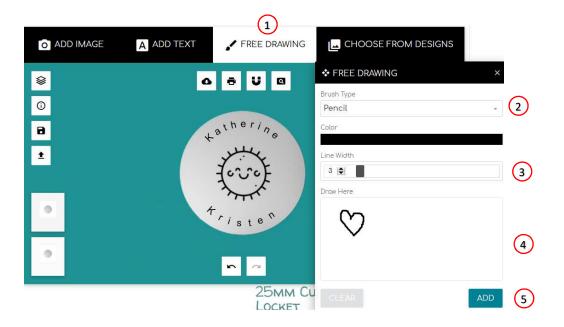

## FREE DRAWING

- 1. Click FREE DRAWING
- 2. Select Brush Type
- 3. Select Line Width
- 4. Draw
- 5. Click Add
- 6. Click on your drawing to adjust
- 7. Adjust for size, rotate if needed
- 8. Repeat until you have all the designs you want
- 9. Order your new design