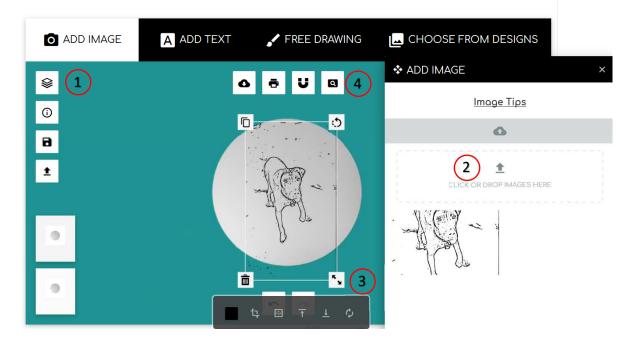

### **ADD IMAGE**

All images uploaded should be Black & White Line Drawing Images. If you need to convert your images, you can download the instruction available in our website.

- 1. Select Manage Layers
- 2. Upload Converted Image
- 3. Adjust Size
- 4. Preview
- 5. Order