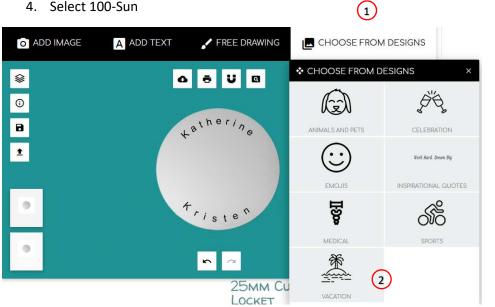

## **CHOOSE FROM DESIGNS**

- 1. Click CHOOSE FROM DESIGNS
- 2. Select Vacation Group
- 3. Select Summertime Group
- 4. Select 100-Sun