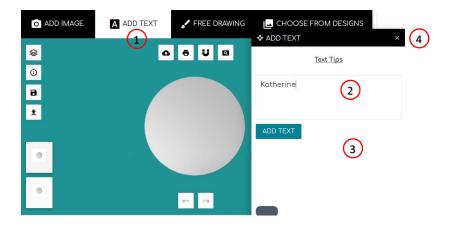

## **ADD TEXT**

All images uploaded should be Black & White Line Drawing Images. If you need to convert your images, you can download the instruction available in our website.

- 1. Click on ADD TEXT
- 2. Type Text to enter
- 3. Click on ADD TEXT
- 4. Close ADD TEXT Box