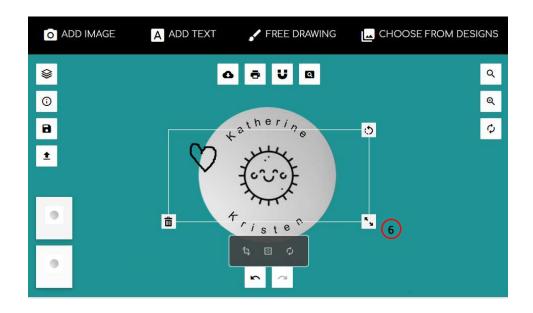

## FREE DRAWING

- 1. Click FREE DRAWING
- 2. Select Brush Type
- 3. Select Line Width
- 4. Draw
- 5. Click Add
- 6. Click on your drawing to adjust
- 7. Adjust for size, rotate if needed
- 8. Repeat until you have all the designs you want
- 9. Order your new design