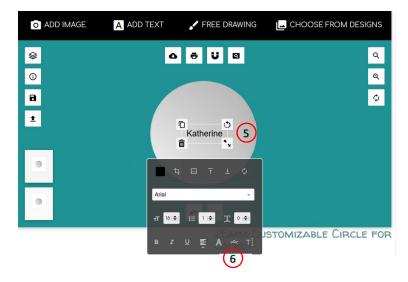

5. Click on Katherine to Change Text. We will make it curved.

- 6. Click on curve
- 7. Select Switch
- 8. Move Radius to 100

Now we will add another name, Kristen

- 9. Click on ADD TEXT
- 10. Type Kristen
- 11. Close ADD TEXT BOX
- 12. Select Switch
- 13. Select Reverse
- 14. Move Radius to 80